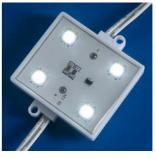

#### **Summit LED Sign Modules**

Part Number – ILT-PC-2X2-W (White) or ILT-PC-2X2-R (Red)
Description – Summit LED Sign Modules, 4 LEDs per Module,
2 Modules per Foot, 50 Modules per Box
Sold per Box