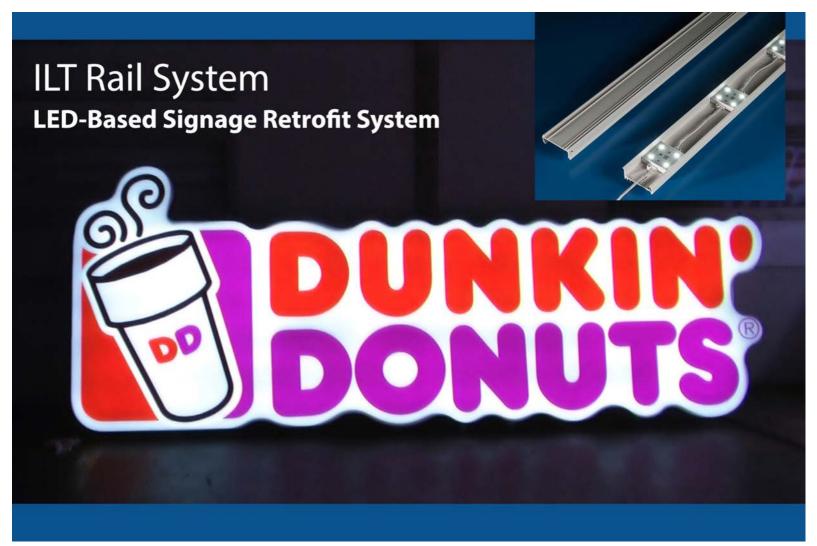

# Easily Retrofit Existing Signs With ILT Summit LED Sign Modules!

- ♦ ILT Summit LED Sign Modules Easily Snap Into RAIL System – No Tape or Hardware Needed
- ♦ RAILs Can Be Cut-to-Length with a Standard Hacksaw
- ♦ RAILs are Made of Rigid PVC Plastic
- ♦ Custom Right-Angle Mounting Brackets Available When Needed
- **♦ Snap Rails Back-to-Back for Double-Faced Signs**
- ♦ Used for All Sign Cabinets and Large Channel Letter Signs
- **♦ UL Recognized for New and Retrofit Signs**
- **♦ Long Life 5 Year Warranty**

ILT Innovations Division's new Signage Retrofit System enables easy replacement of existing fluorescent tubes or neon quickly and cost-effectively.

#### Sign Rail

Part Number – ILT-RAIL-96 Description – 96" long RAIL for Summit 2X2 LED Sign Modules Sold in Boxes of 25 per Box

#### **Summit LED Sign Modules**

Part Number – ILT-PC-2X2-W (White) or ILT-PC-2X2-R (Red)
Description – Summit LED Sign Modules, 4 LEDs per Module,
2 Modules per Foot, 50 Modules per Box
Sold per Box