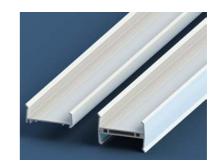

#### Sign Rail

Part Number – ILT-RAIL-96 Description – 96" long RAIL for Summit 2X2 LED Sign Modules Sold in Boxes of 25 per Box