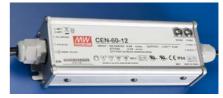

#### **Power Supply**

Part Number – ILT-CEN-60-12 Description – 60W, 12VDC Power Supply