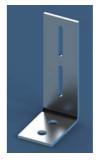

#### **Mounting Bracket**

Part Number – SHM30508P1 Description – Right Angle Mounting Bracket for Sign Rail Sold per Bracket